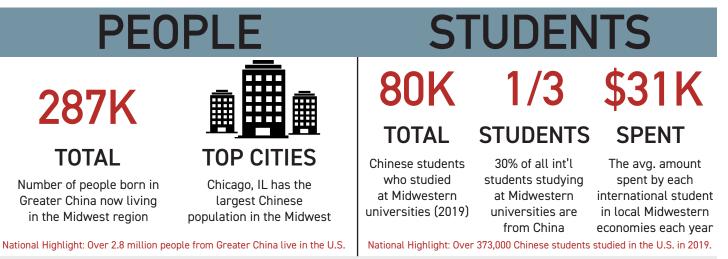

INDUSTRY automotive and transportation

INVESTMENT

Chinese companies invested \$85 million in Midwestern auto and transport companies (2019)



## COMPANIES

NEXTEER AUTOMOTIVE Headquarters: Michigan Investment: \$10 million U.S. Employees: 3,000

### Chinese Direct Investment in the Midwest (2010-2019) 7.5 \$U.S. Billions 5.0 2.5 2010 2011 2012 2013 2014 2015 2016 2017 2018 2019

### \$15B 29K **INVESTED** LOCAL GDP **EMPLOYED**

Total Chinese foreign direct investment (FDI) in the Midwest (2019). Investment peaked at \$9 billion in 2016

INVESTMEN

The amount Chinese investment contributed to local Midwestern economies (2019)

Number of U.S. workers employed due to Chinese investment in the Midwest

National Highlight: Chinese direct investment in the U.S. topped \$11 billion in 2019.



DATA SOURCES: U.S. Census, Pew Research Center, U.S.-China Business Council, U.S.-China Investment Project, MacroPolo, Institute of International Education, American Enterprise Institute